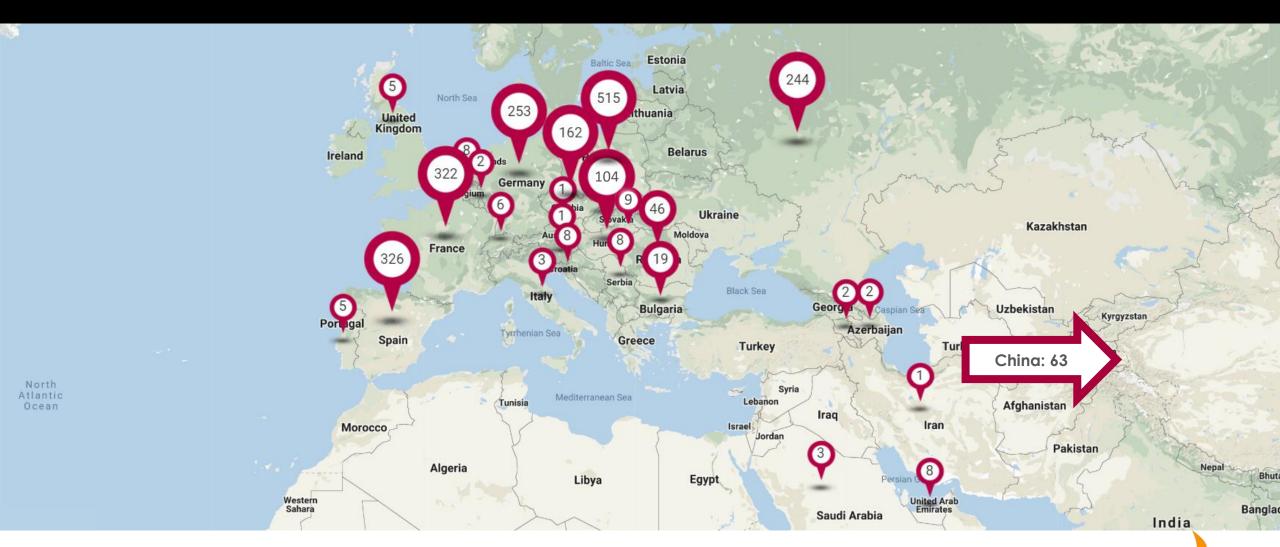

#### Our restaurants (as at December 31st, 2018)

#### Continued growth in the number of restaurants

[1] Including franchisee operated stores

### Financial highlights FY 2018

- Sales at EUR 1 547m (+25% vs LY)
  - CEE EUR 718m (+16%)
  - Russia EUR 169m (+18%)
  - Western Europe EUR 570m (+42%)
  - China EUR 74m (+18%)
- EBITDA at EUR 173m (+17% vs LY)
  - EBITDA margin at 11.2% (-0.8pp vs LY)
- Net profit\* at EUR 43m (+0.3% vs LY)
- Net debt at EUR 546m, leverage at 2.97x