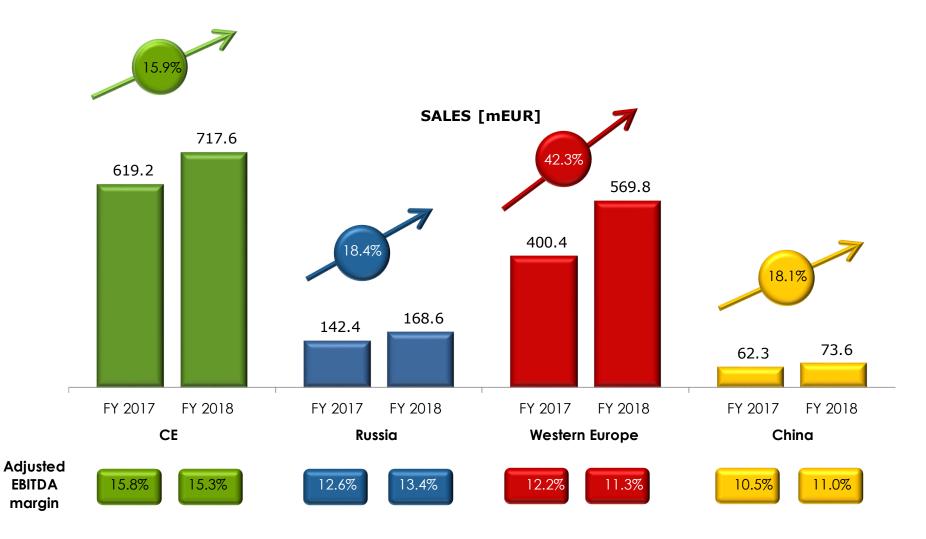

### Financial highlights FY 2018

- Sales at EUR 1 547m (+25% vs LY)
  - CEE EUR 718m (+16%)
  - Russia EUR 169m (+18%)
  - Western Europe EUR 570m (+42%)
  - China EUR 74m (+18%)
- EBITDA at EUR 173m (+17% vs LY)
  - EBITDA margin at 11.2% (-0.8pp vs LY)
- Net profit\* at EUR 43m (+0.3% vs LY)
- Net debt at EUR 546m, leverage at 2.97x

| mEUR                 |                      | 2018  |              |                     |       |        |
|----------------------|----------------------|-------|--------------|---------------------|-------|--------|
| MEUR                 | Amount               | Share | Margin       | Amount              | Share | Margin |
| Revenue              | 1 546.9              |       |              | 1 237.9             |       |        |
| Poland               | 409.4                | 26.5% |              | 370.2               | 29.9% |        |
| Czechia              | 169.6                | 11.0% |              | 139.0               | 11.2% |        |
| Hungary              | 89.7                 | 5.8%  |              | 70.6                | 5.7%  |        |
| Of her CEE           | 48.9                 | 3.2%  |              | 39.4                | 3.2%  |        |
| Total CEE            | 717.6                | 46.4% |              | 619.2               | 50.0% |        |
| Russia               | 168.6                | 10.9% |              | 142.4               | 11.5% |        |
| Spain                | 244.3                | 15.8% |              | 217.3               | 17.6% |        |
| Germ any             | 170.4                | 11.0% |              | 157.0               | 12.7% |        |
| France               | 153.9                | 10.0% |              | 25.7                | 2.1%  |        |
| Other Western Europe | 1.2                  | 0.1%  |              | 0.4                 | 0.0%  |        |
| Western Europe       | 569.8                | 36.8% |              | 400.4               | 32.3% |        |
|                      |                      |       |              |                     |       |        |
| China                | 73.6                 | 4.8%  |              | 62.3                | 5.0%  |        |
| Other                | 17.3                 | 1.1%  | 11.00        | 13.6                | 1.1%  | 10.00  |
| EBITDA               | 173.2                |       | 11.2%        | 148.2               |       | 12.0%  |
| Poland               | 48.3                 |       | 11.8%        | 46.8                |       | 12.6%  |
| Czechia              | 35.3                 |       | 20.8%        | 27.3                |       | 19.6%  |
| Hungary              | 14.9                 |       | 16.6%        | 11.6                |       | 16.4%  |
| Of her CEE           | 6.0                  |       | 12.3%        | 6.9                 |       | 17.6%  |
| Total CEE            | 104.5                |       | 14.6%        | 92.6                |       | 15.0%  |
| Russia               | 21.7                 |       | 12.9%        | 16.8                |       | 11.8%  |
| Spain                | 53.7                 |       | 22.0%        | 49.1                |       | 22.6%  |
| Germ any             | -1.7                 |       | -            | -0.6                |       | -      |
| France               | 6.0                  |       | 3.9%         | -1.6                |       | -      |
| Other Western Europe | -0.4                 |       | -            | -0.4                |       | -      |
| W estern Europe      | 57.6                 |       | 10.1%        | 46.5                |       | 11.6%  |
| China                | 7.1                  |       | 9.7%         | 5.9                 |       | 9.5%   |
| Other                | -17.7                |       | _            | -13.6               |       | -      |
| Adjusted EBITDA*     | 187.8                |       | 12.1%        | 162.2               |       | 13.1%  |
| Poland               | 48.9                 |       | 11.9%        | 49.4                |       | 13.3%  |
| Czechia              | 37.0                 |       | 21.9%        | 28.3                |       | 20.4%  |
| Hungary              | 16.4                 |       | 18.3%        | 12.4                |       | 17.6%  |
| Ot her CEE           | 7.3                  |       | 14.7%        | 7.7                 |       | 19.5%  |
| Total CEE            | 109.6                |       | 15.3%        | 97.8                |       | 15.8%  |
| Russia               | 22.7                 |       | 13.4%        | 17.9                |       | 12.6%  |
| Spain                | 55.5                 |       | 22.7%        | 50.4                |       | 23.2%  |
| Germ any             | -0.1                 |       | 22.7/0       | -0.1                |       | 25.2/6 |
| France               | 9.5                  |       | 6.1%         | -0.1<br>-1.1        |       | _      |
| Other Western Europe |                      |       | 0.1/6        |                     |       | -      |
| · ·                  | -0.3                 |       | 11.007       | -0.4                |       | 10.00  |
| Western Europe       | 64.6                 |       | 11.3%        | 48.8                |       | 12.2%  |
| China                | 8.1                  |       | 11.0%        | 6.6<br>-8.9         |       | 10.5%  |
| Other                | -17.2<br><b>71.6</b> |       | 4 (07        | -8.9<br><b>62.7</b> |       | 5.1%   |
| Poland Poland        |                      |       | 4.6%<br>4.8% |                     |       | 5.1%   |
|                      | 19.6                 |       |              | 21.5                |       |        |
| Czechia              | 26.0                 |       | 15.3%        | 19.7                |       | 14.2%  |
| Hungary              | 8.9                  |       | 10.0%        | 6.7                 |       | 9.5%   |
| Of her CEE           | 0.6                  |       | 1.6%         | 3.4                 |       | 9.0%   |
| Total CEE            | 55.1                 |       | 7.7%         | 51.3                |       | 8.3%   |
| Russia               | 10.4                 |       | 6.2%         | 6.7                 |       | 4.7%   |
| Spain                | 38.1                 |       | 15.6%        | 34.4                |       | 15.9%  |
| Germ any             | -11.2                |       | -            | -10.5               |       | -      |
| France               | -3.6                 |       | -            | -4.2                |       | -      |
| Other Western Europe | -0.5                 |       | -            | -0.8                |       | -      |
| W estern Europe      | 22.8                 |       | 4.0%         | 18.9                |       | 4.7%   |
| China                | 1.7                  |       | _            | -0.2                |       | -      |
| Other                | 10.4                 |       |              | 1.4                 |       |        |