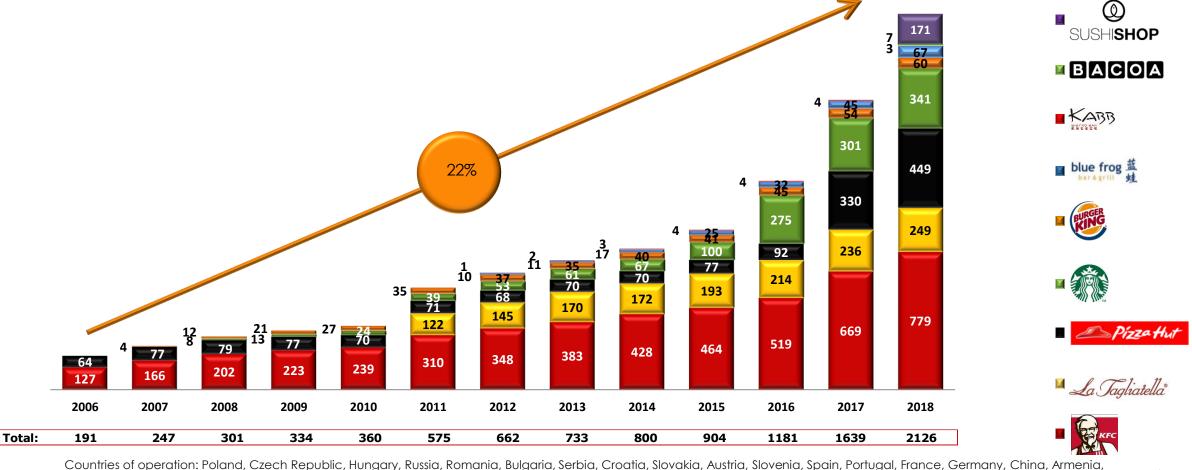

### New restaurant openings\*

#### 125 stores opened in Q4 2018 YTD:

#### 280 stores opened in FY 2018:

#### • 239 restaurants added through acquisitions in FY 2018:

- 40 Pizza Hut restaurants in Russia, 2 in Armenia and 2 in Azerbaijan
- 2 Pizza Hut restaurants in France,
- 18 KFC restaurants in France
- 6 Bacoa restaurants in Spain
- 169 Sushi Shop restaurants in 12 countries

#### Continued growth in the number of restaurants

[1] Including franchisee operated stores