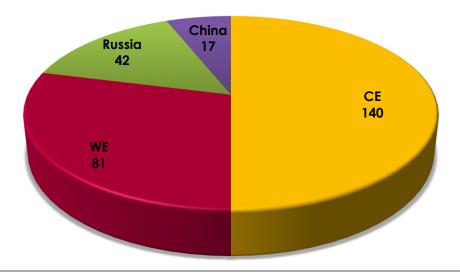

#### Our restaurants (as at December 31st, 2018)

### Financial highlights FY 2018

- Sales at EUR 1 547m (+25% vs LY)
  - CEE EUR 718m (+16%)
  - Russia EUR 169m (+18%)
  - Western Europe EUR 570m (+42%)
  - China EUR 74m (+18%)
- EBITDA at EUR 173m (+17% vs LY)
  - EBITDA margin at 11.2% (-0.8pp vs LY)
- Net profit\* at EUR 43m (+0.3% vs LY)
- Net debt at EUR 546m, leverage at 2.97x