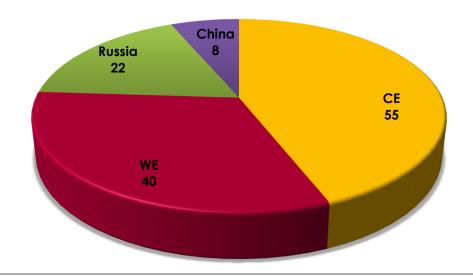

#### Our restaurants (as at December 31st, 2018)

### Financial highlights FY 2018

- Sales at EUR 1 547m (+25% vs LY)
  - CEE EUR 718m (+16%)
  - Russia EUR 169m (+18%)
  - Western Europe EUR 570m (+42%)
  - China EUR 74m (+18%)
- EBITDA at EUR 173m (+17% vs LY)
  - EBITDA margin at 11.2% (-0.8pp vs LY)
- Net profit\* at EUR 43m (+0.3% vs LY)
- Net debt at EUR 546m, leverage at 2.97x