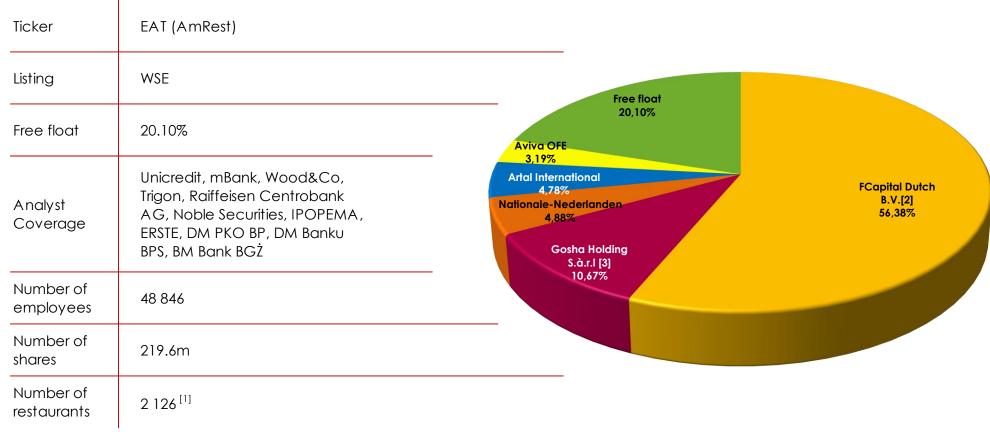

#### **EAT factsheet**

Data as at December 31, 2018

<sup>[1]</sup> Including stores operared by La Tagliatella Pizza Hut, Bacoa and Sushi Shop franchisees

<sup>[2]</sup> FCapital Dutch B. V. is the dominant entity of FCapital Lux (holding 5 232 907 AmRest shares) and the subsidiary of Finaccess Capital, S.A. de C.V. Finaccess Capital, S.A. de C.V. is an indirect subsidiary of Grupo Far-Luca, S.A. de C.V. The directly dominant person of Grupo Far-Luca, S.A. de C.V., Mr. Carlos Fernández González, is AmRest's Supervisory Board member.

<sup>[3]</sup> Gosha Holdina S.à.r.l. is an entity closely associated with Mr. Henry McGovern and Mr. Steven Kent Winegar, members of the Supervisory Board of AmRest