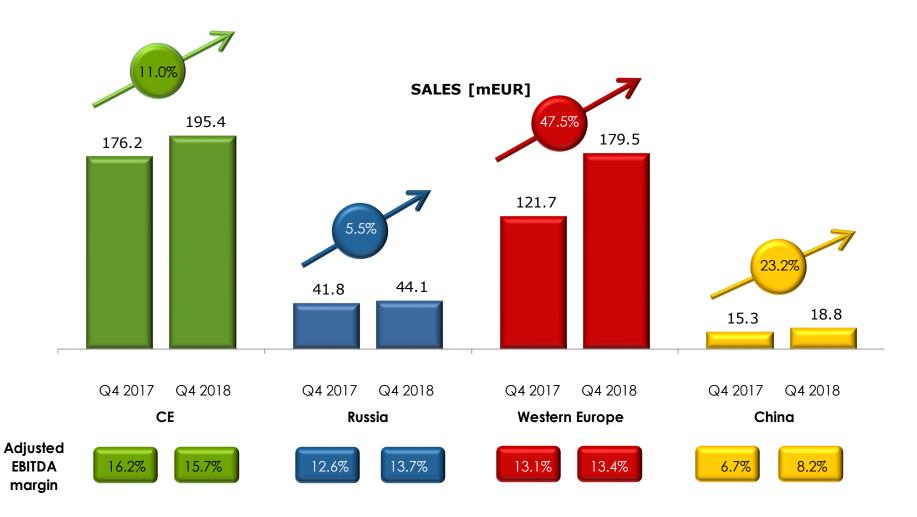

# Q4 2018 financials by segments

# Q4 2018 financials – key figures

| mEUR                      | Q3 2017 | Q4 2017 | Q1 2018 | Q2 2018 | Q3 2018 | Q4 2018 | πм <sup>[1]</sup> |
|---------------------------|---------|---------|---------|---------|---------|---------|-------------------|
| Sales                     | 318.5   | 359.1   | 347.4   | 364.3   | 392.3   | 442.9   | 1 546.9           |
| Sales growth [2]          | 19.4%   | 29.4%   | 30.8%   | 23.6%   | 23.2%   | 23.3%   | 25.0%             |
| Adjusted EBITDA [3]       | 49.2    | 46.5    | 35.7    | 44.1    | 51.6    | 56.4    | 187.8             |
| Adjusted EBITDA (%)       | 15.5%   | 13.0%   | 10.3%   | 12.1%   | 13.2%   | 12.7%   | 12.1%             |
| EBIT                      | 28.0    | 10.7    | 11.7    | 12.8    | 27.5    | 19.6    | 71.6              |
| EBIT (%)                  | 8.8%    | 3.0%    | 3.4%    | 3.5%    | 7.0%    | 4.4%    | 4.6%              |
| Profit for the period [4] | 20.0    | 10.3    | 5.1     | 8.2     | 18.0    | 11.7    | 43.0              |
| Profit for the period (%) | 6.3%    | 2.9%    | 1.5%    | 2.2%    | 4.6%    | 2.7%    | 2.8%              |
| Net debt                  | 279.5   | 342.4   | 354.3   | 350.7   | 379.0   | 545.9   | 545.9             |
| Net debt/EBITDA           | 1.99    | 2.21    | 2.25    | 2.19    | 2.33    | 2.97    | 2.97              |