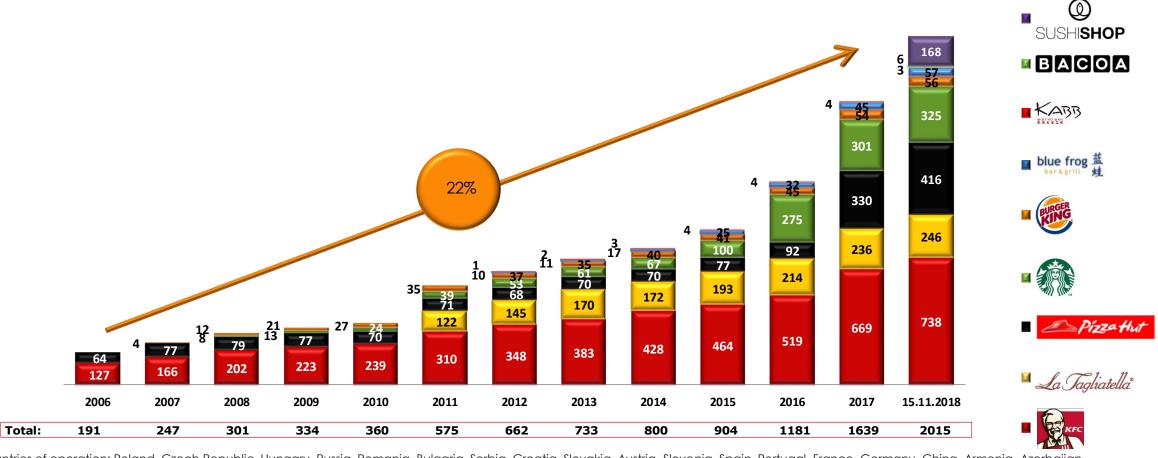

#### 125 stores opened in Q3 2018 YTD:

#### 164 stores opened in 2018 YTD (till November 15th, 2018):

- 238 restaurants added through acquisitions:
  - 40 Pizza Hut restaurants in Russia, 2 in Armenia and 2 in Azerbaijan
  - 2 Pizza Hut restaurants in France,
  - 18 KFC restaurants in France
  - 6 Bacoa restaurants in Spain
  - 168 Sushi Shop restaurantsin 12 countries

- Expected opening of ca. 300 restaurants in 2018.
- Solid pipeline for 2019 openings already secured.

#### Continued growth in the number of restaurants

Countries of operation: Poland, Czech Republic, Hungary, Russia, Romania, Bulgaria, Serbia, Croatia, Slovakia, Austria, Slovenia, Spain, Portugal, France, Germany, China, Armenia, Azerbaijan, Belgium, Italy, Switzerland, Luxembourg, United Kingdom, UAE, Saudi Arabia and Iran Data doesn't include Applebee's restaurants sold in 2012 to Apple American Group II, LLC