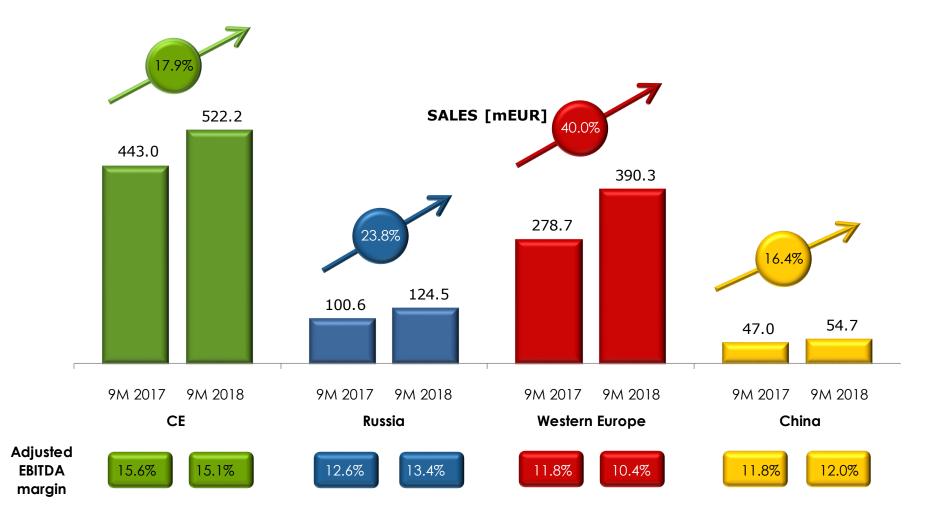

## Q3 2018 YTD financials by segments

|                      |         | onths ended<br>ptember 2018 | 9 months ended<br>30 September 2017 |       |       |        |  |
|----------------------|---------|-----------------------------|-------------------------------------|-------|-------|--------|--|
|                      | m EUR   | Share                       | Margin                              | m EUR | Share | Margin |  |
| Sales                | 1 104.0 |                             |                                     | 878.7 |       |        |  |
| Poland               | 300.8   | 27.2%                       |                                     | 268.0 | 30.5% |        |  |
| Czech Republic       | 121.5   | 11.0%                       |                                     | 97.4  | 11.1% |        |  |
| Hungary              | 64.8    | 5.9%                        |                                     | 49.8  | 5.7%  |        |  |
| Of her CE            | 35.1    | 3.2%                        |                                     | 27.8  | 3.2%  |        |  |
| Total CE             | 522.2   | 47.3%                       |                                     | 443.0 | 50.4% |        |  |
| Russia               | 124.5   | 11.3%                       |                                     | 100.6 | 11.4% |        |  |
| Spain                | 176.4   | 16.0%                       |                                     | 158.0 | 18.0% |        |  |
| Germ any             | 125.6   | 11.4%                       |                                     | 113.5 | 12.9% |        |  |
| Other Western Europe | 88.3    | 8.0%                        |                                     | 7.2   | 0.8%  |        |  |
| W estern Europe      | 390.3   | 35.4%                       |                                     | 278.7 | 31.7% |        |  |
| China                | 54.7    | 5.0%                        |                                     | 47.0  | 5.4%  |        |  |
| Unallocated          | 12.3    | 1.1%                        |                                     | 9.4   | 1.1%  |        |  |
| EBITDA               | 123.7   |                             | 11.2%                               | 109.4 |       | 12.5%  |  |
| Poland               | 37.1    |                             | 12.3%                               | 33.6  |       | 12.5%  |  |
| Czech Republic       | 25.3    |                             | 20.8%                               | 19.2  |       | 19.7%  |  |
| Hungary              | 11.3    |                             | 17.4%                               | 8.8   |       | 17.7%  |  |
| Other CE             | 3.9     |                             | 11.3%                               | 4.9   |       | 18.1%  |  |
| Total CE             | 77.6    |                             | 14.9%                               | 66.5  |       | 15.1%  |  |
| Russia               | 15.7    |                             | 12.6%                               | 12.0  |       | 11.9%  |  |
| Spain                | 37.7    |                             | 21.4%                               | 34.4  |       | 21.8%  |  |
| Germ any             | -1.7    |                             | -                                   | -1.7  |       | -      |  |
| Other Western Europe | 0.7     |                             | 0.8%                                | -0.9  |       | -      |  |
| W estern Europe      | 36.7    |                             | 9.4%                                | 31.8  |       | 11.4%  |  |
| China                | 5.9     |                             | 10.8%                               | 5.0   |       | 10.6%  |  |
| Unallocated          | -12.2   |                             | -                                   | -5.9  |       |        |  |
| Adjusted EBITDA*     | 131.4   |                             | 11.9%                               | 115.7 |       | 13.2%  |  |
| Poland               | 36.4    |                             | 12.1%                               | 35.0  |       | 13.0%  |  |
| Czech Republic       | 26.1    |                             | 21.4%                               | 19.7  |       | 20.2%  |  |
| Hungary              | 12.0    |                             | 18.5%                               | 9.2   |       | 18.5%  |  |
| Of her CE            | 4.6     |                             | 12.9%                               | 5.2   |       | 19.2%  |  |
| Total CE             | 79.1    |                             | 15.1%                               | 69.1  |       | 15.6%  |  |
| Russia               | 16.6    |                             | 13.4%                               | 12.7  |       | 12.6%  |  |
| Spain                | 38.7    |                             | 22.0%                               | 35.2  |       | 22.3%  |  |
| Germ any             | -0.8    |                             |                                     | -1.6  |       | -      |  |
| Other Western Europe | 2.6     |                             | 2.9%                                | -0.8  |       |        |  |
| W estern Europe      | 40.5    |                             | 10.4%                               | 32.8  |       | 11.8%  |  |
| China                | 6.5     |                             | 12.0%                               | 5.6   |       | 11.8%  |  |
| Unallocated          | -11.3   |                             | -                                   | -4.5  |       |        |  |
| EBIT                 | 52.0    |                             | 4.7%                                | 51.9  |       | 5.9%   |  |
| Poland               | 16.6    |                             | 5.5%                                | 15.8  |       | 5.9%   |  |
| Czech Republic       | 18.1    |                             | 14.9%                               | 13.8  |       | 14.2%  |  |
| Hungary              | 7.2     |                             | 11.1%                               | 5.3   |       | 10.6%  |  |
| Other CE             | 0.3     |                             | 1.0%                                | 2.7   |       | 9.6%   |  |
| Total CE             | 42.2    |                             | 8.1%                                | 37.6  |       | 8.5%   |  |
| Russia               | 7.7     |                             | 6.1%                                | 4.8   |       | 4.8%   |  |
| Spain                | 25.6    |                             | 14.5%                               | 24.4  |       | 15.5%  |  |
| Germ any             | -8.4    |                             | -                                   | -7.4  |       |        |  |
| Other Western Europe | -4.8    |                             | -                                   | -1.9  |       |        |  |
| W estern Europe      | 12.4    |                             | 3.2%                                | 15.1  |       | 5.4%   |  |
| China                | 2.5     |                             | 20.2%                               | 0.7   |       | 7.3%   |  |
| Unallocated          | -12.8   |                             | _                                   | -6.3  |       |        |  |