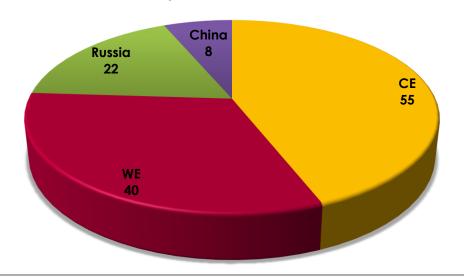

Michał Serwatka

IR and M&A Director



Peter Kaineder

Chief Strategy Officer



Dorota Surowiec

IR Manager





















## **Executive summary**

- Celebration of 25<sup>th</sup> anniversary of AmRest
- Nearly 30% growth over the past 25 years
- Milestone of 2,000 restaurants achieved
- Continued double-digit growth with a 23% sales increase in Q3 2018
  - Positive LFL trends in major markets
  - Dynamic growth of delivery business
- Multiple growth opportunities ahead in all of 4 areas: Restaurants, Supply, Franchise and Digital
- Continued integration of acquired businesses
- Strong balance sheet position. **Net debt/EBITDA at 2.33x**



















### Our restaurants



















**AmRest** 

## New restaurant openings\*

#### 125 stores opened in Q3 2018 YTD:



#### 164 stores opened in 2018 YTD (till November 15th, 2018):



- 238 restaurants added through acquisitions:
  - 40 Pizza Hut restaurants in Russia, 2 in Armenia and 2 in Azerbaijan
  - 2 Pizza Hut restaurants in France,
  - 18 KFC restaurants in France
  - 6 Bacoa restaurants in Spain
  - 168 Sushi Shop restaurantsin 12 countries

- Expected opening of ca. 300 restaurants in 2018.
- Solid pipeline for 2019 openings already secured.























#### Continued growth in the number of restaurants



Countries of operation: Poland, Czech Republic, Hungary, Russia, Romania, Bulgaria, Serbia, Croatia, Slovakia, Austria, Slovenia, Spain, Portugal, France, Germany, China, Armenia, Azerbaijan, Belgium, Italy, Switzerland, Luxembourg, United Kingdom, UAE, Saudi Arabia and Iran Data