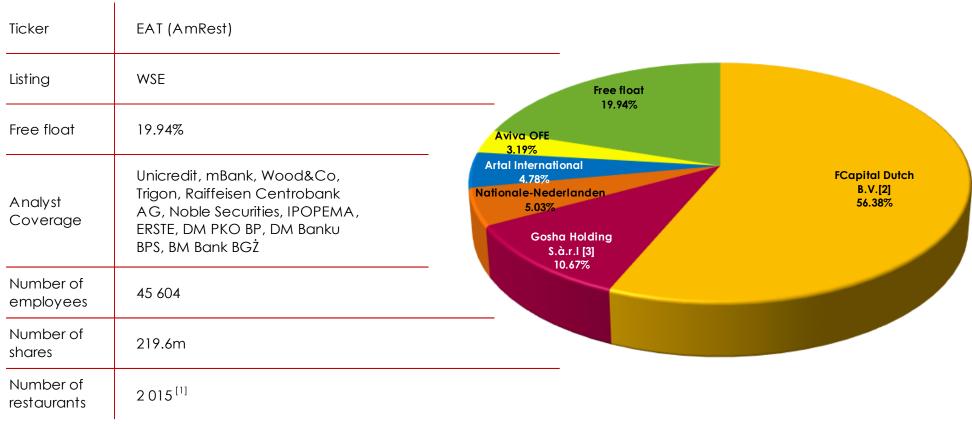

### **EAT factsheet**

Data as at November 15th, 2018

<sup>[1]</sup> Including stores operared by La Tagliatella, Pizza Hut, Bacoa and Sushi Shop franchisees

<sup>[2]</sup> FCapital Dutch B. V. is the dominant entity of FCapital Lux (holding 56 509 547 AmRest shares) and the subsidiary of Finaccess Capital, S.A. de C.V. Finaccess Capital, S.A. de C.V. is an indirect subsidiary of Grupo Far-Luca, S.A. de C.V. The directly dominant person of Grupo Far-Luca, S.A. de C.V., Mr. Carlos Fernández González, is AmRest's Supervisory Board member.

<sup>[3]</sup> Gosha Holding S.à.r.l. is an entity closely associated with Mr. Henry McGovern and Mr. Steven Kent Winegar, members of the Supervisory Board of AmRest