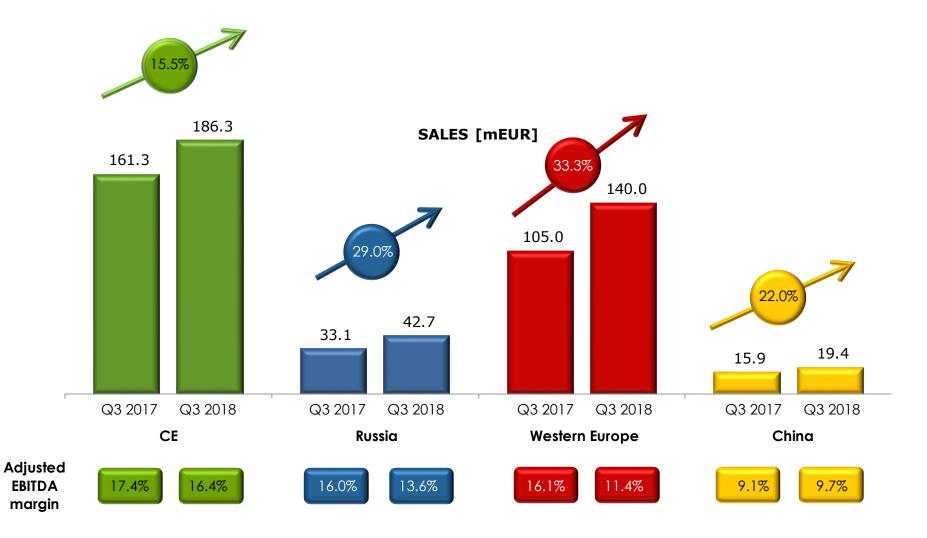

## Financial highlights Q3 2018

- Sales at EUR 392m (+23% vs LY)
  - CE EUR 186m (+16%)
  - Russia EUR 43m (+29%)
  - Western Europe EUR 140m (+33%)
  - China EUR 19m (+22%)
- EBITDA at EUR 50m (+6% vs LY)
  - EBITDA margin at 12.7% (-2.1pp vs LY)
- Net profit\* at EUR 18m (-10% vs LY)
- Net debt at EUR 379m, leverage at 2.33x

# Segment reporting

|                                    |                      | onths ended<br>ptember 2018 |                         | 3 months ended<br>30 September 2017 |       |               |  |  |
|------------------------------------|----------------------|-----------------------------|-------------------------|-------------------------------------|-------|---------------|--|--|
|                                    | m EUR                | Share                       | Margin                  | m EUR                               | Share | Margin        |  |  |
| Sales                              | 392.3                |                             |                         | 318.5                               |       |               |  |  |
| Poland                             | 107.3                | 27.4%                       |                         | 96.8                                | 30.4% |               |  |  |
| Czech Republic                     | 43.0                 | 11.0%                       |                         | 36.0                                | 11.3% |               |  |  |
| Hungary                            | 23.4                 | 6.0%                        |                         | 18.4                                | 5.8%  |               |  |  |
| Of her CE                          | 12.6                 | 3.2%                        |                         | 10.1                                | 3.2%  |               |  |  |
| Total CE                           | 186.3                | 47.5%                       |                         | 161.3                               | 50.6% |               |  |  |
| Russia                             | 42.7                 | 10.9%                       |                         | 33.1                                | 10.4% |               |  |  |
| Spain                              | 64.5                 | 16.4%                       |                         | 58.1                                | 18.2% |               |  |  |
| Germ any                           | 44.5                 | 11.4%                       |                         | 43.4                                | 13.6% |               |  |  |
| Other Western Europe               | 31.0                 | 7.9%                        |                         | 3.5                                 | 1.1%  |               |  |  |
| W estern Europe                    | 140.0                | 35.7%                       |                         | 105.0                               | 33.0% |               |  |  |
| China                              | 19.4                 | 4.9%                        |                         | 15.9                                | 5.0%  |               |  |  |
| Unallocated                        | 3.9                  | 1.0%                        |                         | 3.2                                 | 1.0%  |               |  |  |
| EBITDA                             | 49.7                 |                             | 12.7%                   | 47.1                                |       | 14.8%         |  |  |
| Poland                             | 16.0                 |                             | 14.9%                   | 14.2                                |       | 14.7%         |  |  |
| Czech Republic                     | 9.1                  |                             | 21.1%                   | 7.6                                 |       | 21.0%         |  |  |
| Hungary                            | 4.2                  |                             | 18.1%                   | 3.3                                 |       | 17.8%         |  |  |
| Of her CE                          | 1.7                  |                             | 13.0%                   | 1.8                                 |       | 17.6%         |  |  |
| Total CE                           | 31.0                 |                             | 16.6%                   | 26.9                                |       | 16.6%         |  |  |
| Russia                             | 5.3                  |                             | 12.4%                   | 5.0                                 |       | 15.2%         |  |  |
| Spain                              | 13.7                 |                             | 21.2%                   | 13.7                                |       | 23.6%         |  |  |
| Germ any                           | 1.0                  |                             | 2.3%                    | 2.7                                 |       | 6.2%          |  |  |
| Other Western Europe               | -0.2                 |                             | -                       | -0.1                                |       | -             |  |  |
| W estern Europe                    | 14.5                 |                             | 10.3%                   | 16.3                                |       | 15.6%         |  |  |
| China                              | 1.5                  |                             | 8.0%                    | 1.3                                 |       | 8.2%          |  |  |
| Unallocated                        | -2.6                 |                             | -                       | -2.4                                |       | _             |  |  |
| Adjusted EBITDA*                   | 51.6                 |                             | 13.2%                   | 49.2                                |       | 15.5%         |  |  |
| Poland                             | 14.6                 |                             | 13.6%                   | 14.8                                |       | 15.3%         |  |  |
| Czech Republic                     | 9.5                  |                             | 22.1%                   | 7.8                                 |       | 21.7%         |  |  |
| Hungary                            | 4.6                  |                             | 19.7%                   | 3.5                                 |       | 19.0%         |  |  |
| Ot her CE                          | 1.9                  |                             | 15.4%                   | 1.9                                 |       | 19.0%         |  |  |
| Total CE                           | 30.6                 |                             | 16.4%                   | 28.0                                |       | 17.4%         |  |  |
| Russia                             | 5.8                  |                             | 13.5%                   | 5.3                                 |       | 16.0%         |  |  |
| Spain                              | 14.0                 |                             | 21.7%                   | 14.1                                |       | 24.4%         |  |  |
| Germ any                           | 1.3                  |                             | 2.8%                    | 2.8                                 |       | 6.4%          |  |  |
| Ot her West ern Europe             | 0.7                  |                             | 2.5%                    | 0.0                                 |       | -             |  |  |
| W estern Europe                    | 16.0                 |                             | 11.4%                   | 16.9                                |       | 16.1%         |  |  |
| China                              | 1.9                  |                             | 9.7%                    | 1.5                                 |       | 9.1%          |  |  |
| Unallocated                        | -2.7                 |                             | -                       | -2.5                                |       | -             |  |  |
| EBIT                               | 27.5                 |                             | 7.0%                    | 28.0                                |       | 8.8%          |  |  |
| Poland                             | 9.4                  |                             | 8.8%                    | 8.3                                 |       | 8.6%          |  |  |
| Czech Republic                     | 6.7                  |                             | 15.7%                   | 5.5                                 |       | 15.3%         |  |  |
| Hungary                            | 2.8                  |                             | 12.0%                   | 2.0                                 |       | 11.1%         |  |  |
| Ot her CE                          | 0.4                  |                             | 3.1%                    | 0.8                                 |       | 7.7%          |  |  |
| Total CE                           | 19.3                 |                             | 10.4%                   | 16.6                                |       | 10.3%         |  |  |
| Russia                             |                      |                             | 6.3%                    | 3.0                                 |       | 9.1%          |  |  |
| Spain                              | 2.7                  |                             |                         |                                     |       |               |  |  |
|                                    | 10.1                 |                             | 15.7%                   | 10.1                                |       | 17.4%         |  |  |
| Germ any                           | 10.1<br>-0.7         |                             | 15.7%                   | 1.0                                 |       | 17.4%<br>2.4% |  |  |
|                                    | 10.1                 |                             | 15.7%<br>-<br>-         |                                     |       |               |  |  |
| Germany                            | 10.1<br>-0.7         |                             | 15.7%<br>-<br>-<br>5.7% | 1.0                                 |       |               |  |  |
| Germ any<br>Ot her West ern Europe | 10.1<br>-0.7<br>-1.4 |                             | -                       | 1.0<br>-0.2                         |       | 2.4%          |  |  |