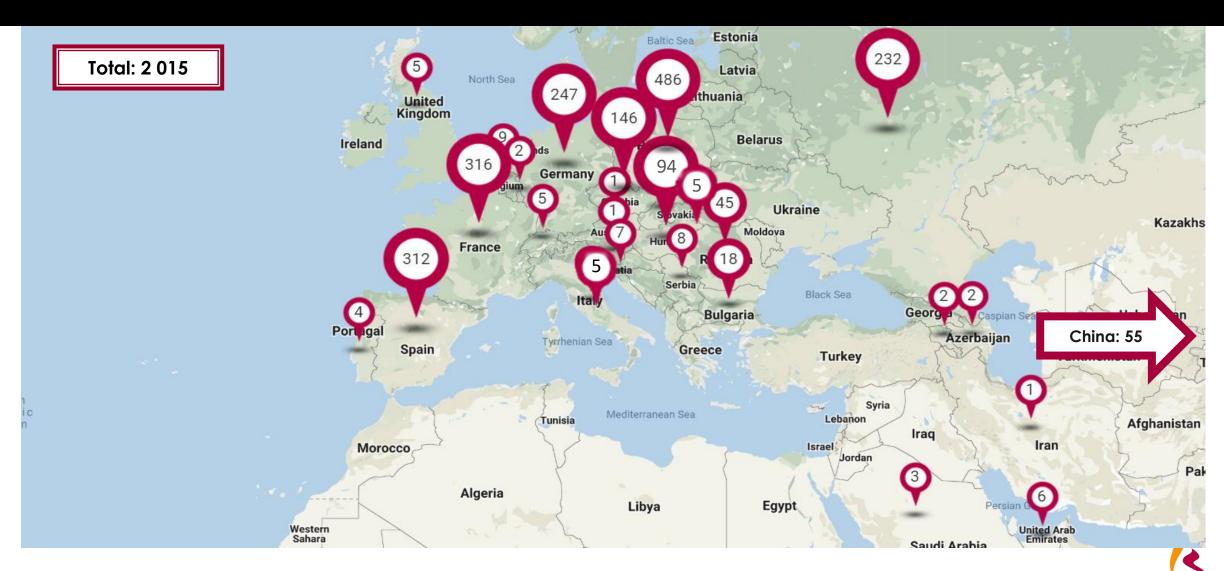

#### Continued growth in the number of restaurants

Countries of operation: Poland, Czech Republic, Hungary, Russia, Romania, Bulgaria, Serbia, Croatia, Slovakia, Austria, Slovenia, Spain, Portugal, France, Germany, China, Armenia, Azerbaijan, Belgium, Italy, Switzerland, Luxembourg, United Kingdom, UAE, Saudi Arabia and Iran Data doesn't include Applebee's restaurants sold in 2012 to Apple American Group II, LLC

Ill Including franchisee operated stores