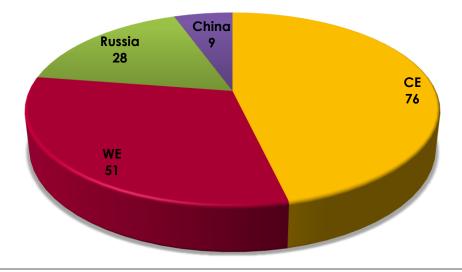

#### 164 stores opened in 2018 YTD (till November 15th, 2018):

- 238 restaurants added through acquisitions:
  - 40 Pizza Hut restaurants in Russia, 2 in Armenia and 2 in Azerbaijan
  - 2 Pizza Hut restaurants in France,
  - 18 KFC restaurants in France
  - 6 Bacoa restaurants in Spain
  - 168 Sushi Shop restaurantsin 12 countries