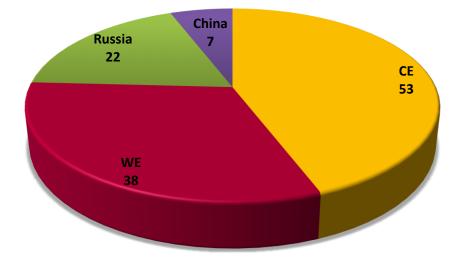

#### New restaurant openings\*

#### 63 restaurants added through acquisitions (2018 YTD):

- 2 Pizza Hut restaurants in France.
- 11 KFC restaurants in France
- 40 Pizza Hut restaurants in Russia, 2 in Armenia and 2 in Azerbaijan
- 6 Bacoa Restaurants in Spain