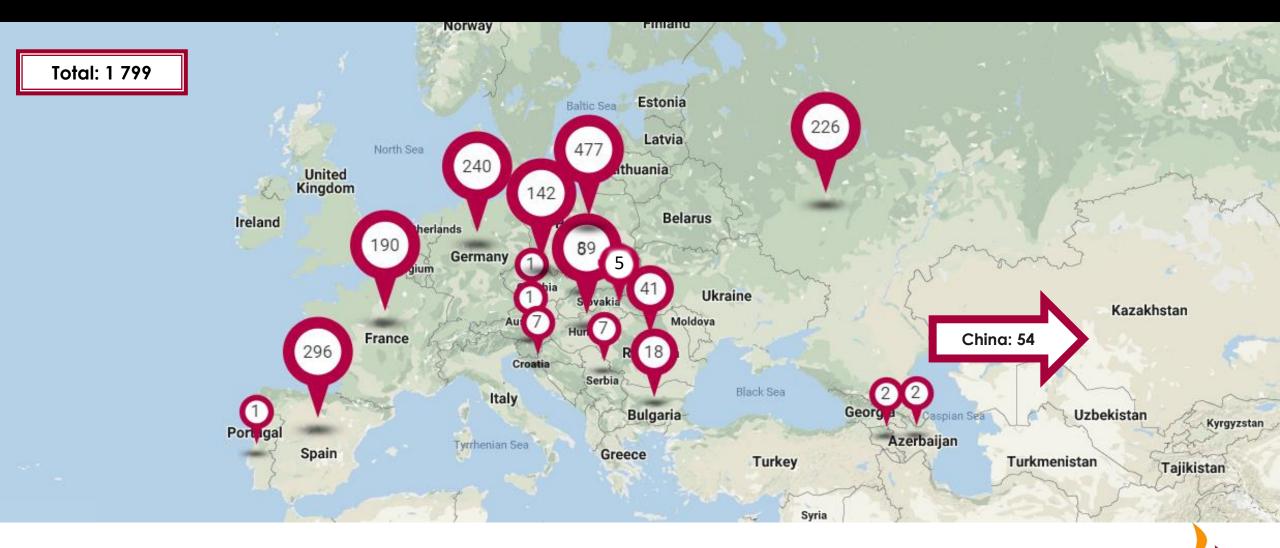

#### Our restaurants

#### New restaurant openings\*

#### 74 stores opened in H1 2018:

#### 63 restaurants added through acquisitions (2018 YTD):

- 2 Pizza Hut restaurants in France.
- 11 KFC restaurants in France
- 40 Pizza Hut restaurants in Russia, 2 in Armenia and 2 in Azerbaijan
- 6 Bacoa Restaurants in Spain

120 stores opened in 2018 YTD (till September 21th, 2018):

- Expected opening of ca. 300 restaurants in 2018.
- Solid pipeline for 2019 openings already secured.

<sup>\*</sup> Including franchisee operated stores

# Continued growth in the number of restaurants

Countries of operation: Poland, Czech Republic, Hungary, Russia, Romania, Bulgaria, Serbia, Croatia, Slovakia, Austria, Slovenia, Spain, Portugal, France, Germany, Armenia, Azerbaijan & China Data doesn't include Applebee's restaurants sold in 2012 to Apple American Group II, LLC