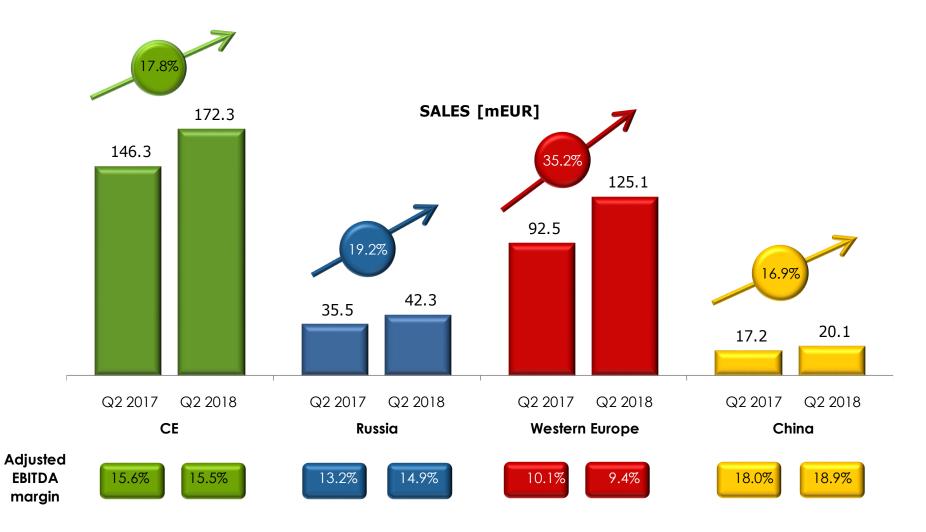

# Q2 2018 financials by segments

#### Financial highlights H1 2018

- Sales at EUR 712m (+27% vs LY)
  - CE EUR 336m (+19%)
  - Russia EUR 82m (+21%)
  - Western Europe EUR 250m (+44%)
  - China EUR 35m (+14%)
- EBITDA at EUR 74m (+19% vs LY)
  - EBITDA margin at 10.4% (-0.7pp vs LY)
- Net profit\* at EUR 13m (+6% vs LY)
- Net debt at EUR 351m, leverage at 2.2x