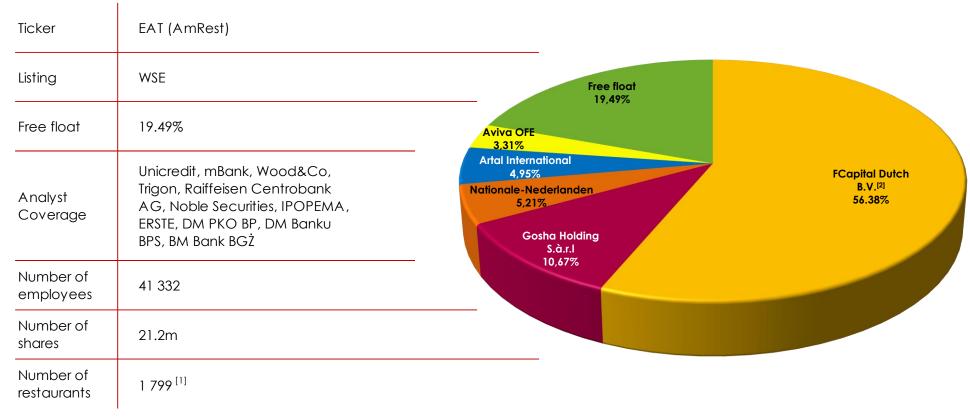

#### **EAT factsheet**

Data as at September 21st, 2018

<sup>[1]</sup> Including stores operared by La Tagliatella, Pizza Hut, Bacoa and Blue Frog franchisees

<sup>[2]</sup> FCapital Dutch B. V. is the dominant entity of FCapital Lux (holding 5 232 907 AmRest shares) and the subsidiary of Finaccess Capital, S.A. de C.V. Finaccess Capital, S.A. de C.V. is an indirect subsidiary of Grupo Far-Luca, S.A. de C.V. The directly dominant person of Grupo Far-Luca, S.A. de C.V., Mr. Carlos Fernández González, is AmRest's Supervisory Board member.

<sup>[3]</sup> Gosha Holding S.à.r.l. is an entity closely associated with Mr. Henry McGovern and Mr. Steven Kent Winegar, members of the Supervisory Board of AmRest