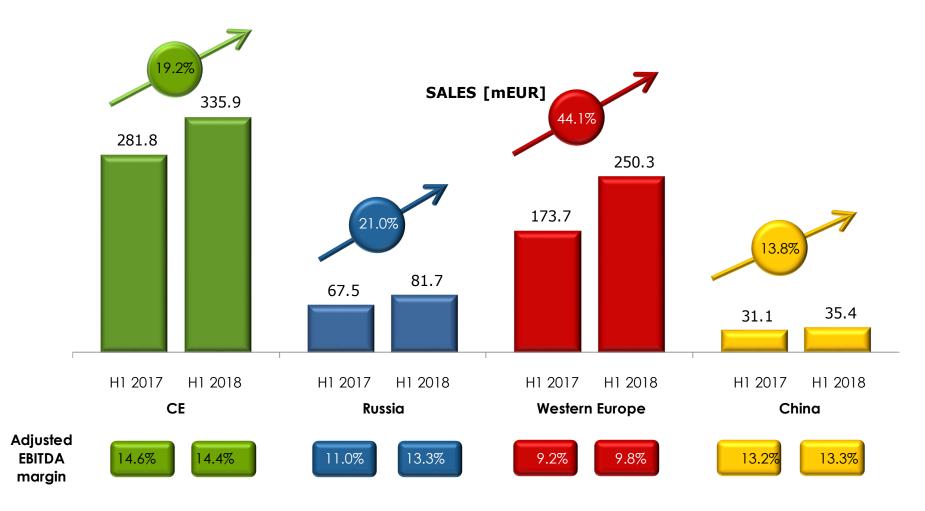

# H1 2018 financials by segments

#### Financial highlights H1 2018

- Sales at EUR 712m (+27% vs LY)
  - CE EUR 336m (+19%)
  - Russia EUR 82m (+21%)
  - Western Europe EUR 250m (+44%)
  - China EUR 35m (+14%)
- EBITDA at EUR 74m (+19% vs LY)
  - EBITDA margin at 10.4% (-0.7pp vs LY)
- Net profit\* at EUR 13m (+6% vs LY)
- Net debt at EUR 351m, leverage at 2.2x