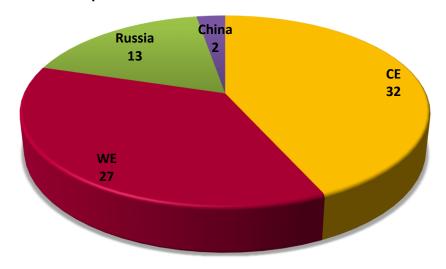

handler

Executive Team Member, Chief Financial Officer



Michał Serwatka

IR and M&A Director



Peter Kaineder

Chief Strategy Officer



Dorota Surowiec

IR Manager

















#### **Executive summary**

- Continued double-digit growth. SALES +24% and EBITDA +14% vs LY
  - Positive LFL trends in major markets
  - Dynamic growth of delivery business
- "2x3 Growth Vision" well on track
  - Accelerated new stores development. 120 restaurants opened YTD
  - 7 acquisitions announced in 2018. Enhanced future growth potential
  - Strengthened **Digital segment**
- Continued integration of acquired businesses
- Strong balance sheet position. Net debt/EBITDA at 2.2x

















#### Our restaurants



















#### New restaurant openings\*

#### 74 stores opened in H1 2018:



#### 63 restaurants added through acquisitions (2018 YTD):

- 2 Pizza Hut restaurants in France.
- 11 KFC restaurants in France
- 40 Pizza Hut restaurants in Russia, 2 in Armenia and 2 in Azerbaijan
- 6 Bacoa Restaurants in Spain

120 stores opened in 2018 YTD (till September 21th, 2018):



- Expected opening of ca. 300 restaurants in 2018.
- Solid pipeline for 2019 openings already secured.

<sup>\*</sup> Including franchisee operated stores



















# Continued growth in the number of restaurants



Countries of operation: Poland, Czech Republic, Hungary, Russia, Romania, Bulgaria, Serbia, Croatia, Slovakia, Austria, Slovenia, Spain, Portugal, France, Germany, Armenia, Azerbaijan & China Data doesn't include Applebee's restaurants sold in 2012 to Apple American Group II, LLC