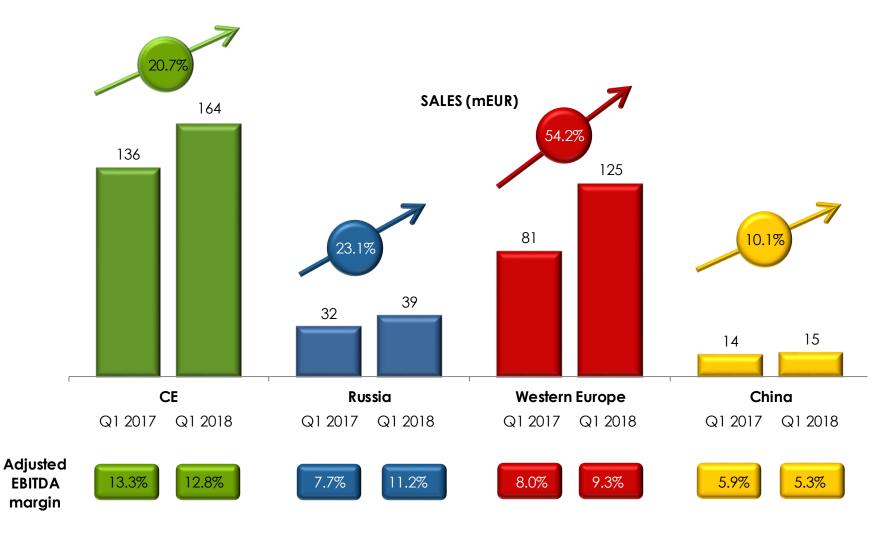

## Financial highlights Q1 2018

- Sales at EUR 347m (+31% vs LY)
  - Central Europe EUR 164m (+21%)
  - Russia EUR 39m (+23%)
  - Western Europe EUR 125m (+54%)
  - China EUR 15m (+10%)
- EBITDA at EUR 34m (+24.4% vs LY)
  - EBITDA margin at 9.7% (-0.5pp vs LY)
- Net profit\* at EUR 5m (+7.6% vs LY)
- Net debt at EUR 354m, leverage at 2.25x

# Segment reporting

|                                  |                        | Q1 2018        |                       |                                 | Q1 2017       |                |
|----------------------------------|------------------------|----------------|-----------------------|---------------------------------|---------------|----------------|
| Code                             | m EUR                  | Share          | Marain                | m EUR_                          | Share         | Marain         |
| <u>Sales</u><br>Poland           | <b>347.4</b><br>95.3   | 27.4%          |                       | <b>265.5</b><br>83.2            | 31.3%         |                |
| Czech Republic                   | 37.5                   | 10.8%          |                       | 83.2<br>29.0                    | 10 0%         |                |
| Hungary_                         | 19.9                   | 5.7%           |                       | 14.9                            | 5.6%<br>3.2%  |                |
| Other CE<br>Total CE             | 10.9<br>163.6          | 3.1%<br>47.1%  |                       | 8.4<br>135.5                    | 3.2%<br>51.0% |                |
| Russia                           | 39.4                   | 47.1%<br>11.3% |                       | 32.0                            | 12.1%         |                |
| Spain                            | 55.2                   | 15.9%          |                       | 48.7                            | 18.3%         |                |
| Germany _                        | 40.8                   | 11.7%          |                       | 31.4                            | 118%          |                |
| Other Western Europe             | 29.2                   | 8.4%           |                       | 1.1                             | 0.4%<br>30.6% |                |
| Western Europe<br>China          | 125.2<br>15.3          | 36.0%<br>4.4%  |                       | 81.2<br>13.9                    | 30.0%<br>5.2% |                |
| Unallocated                      | 3.9                    | 1.1%           |                       | 2.9                             | 5.2%<br>1.1%  |                |
| EBITDA                           | 33.7                   |                | 9.7%                  | 27.1                            |               | 10.2%          |
| Poland                           | 9.3<br>7.4             |                | 9.8%                  | 8.6<br>5.4<br>2.6               |               | 10.3%          |
| Czech Republic<br>Hungary        | 7. <del>4</del><br>3.3 |                | 19.6%                 | 3. <del>4</del><br>2.6          |               | 18.5%<br>17.7% |
| Other CE                         | 1.0                    |                | 16.5%<br>9.5%         | 1.4                             |               | 17.0%          |
| Total CE                         | 21.0                   |                | 12.8%<br>11.2%        | 18.0                            |               | 13.3%          |
| Russia                           | 4.4                    |                | 11.2%                 | 2.5                             |               | 7.7%           |
| Spain                            | 11.6<br>-1.1           |                | 20.9%                 | 9.9<br>-3.1                     |               | 20.3%          |
| Germ anv<br>Other Western Europe | 1.1                    |                | 3.8%                  | -3.1<br>-0.3                    |               | <del>-</del>   |
| Western Europe                   | 11.6                   |                | 9.3%                  | 6.5                             |               | 8.0%           |
| China                            | 0.8                    |                | 5.3%                  | 6.5<br>0.8                      |               | 5.9%           |
| Unallocated                      | -4.1                   |                | -                     | -0.7                            |               | - 10 /07       |
| Adiusted EBITDA* Poland          | <b>35.7</b><br>9.7     |                | 10.3%                 | <b>28.0</b><br>8.8              |               | 10.6%<br>10.6% |
| Czech Republic                   | 7.4                    |                | 10.1%<br>19.8%        | 5.4                             |               | 18.8%          |
| Hungary                          | 3.4                    |                | 17.0%<br>10.3%        | 2.7                             |               | 18.2%          |
| Other CE                         | 1.1                    |                | 10.3%                 | 1.5                             |               | 17.8%          |
| Total CE<br>Russia               | 21.6<br>4.6            |                | 13.2%<br>11.7%        | 18.4<br>2.7                     |               | 13.6%<br>8.3%  |
| Spain                            | 11.9                   |                | 21.4%                 | 10.0                            |               | 20.5%          |
| Germ any                         | -0.8                   |                | -                     | -3.1                            |               | -              |
| Other Western Europe             | 1.6                    |                | 5.6%                  | -0.3                            |               | 0.1~           |
| Western Europe<br>China          | 12.7<br>0.9            |                | 10.2%<br>5.8%         | 6.6<br>1.0                      |               | 8.1%<br>7.4%   |
| Unallocated                      | -4.1                   |                | 5.8%                  | -0.7                            |               | 7.4%           |
| EBIT                             | 11.7                   |                | 3.4%                  | 0 3                             |               | 3.5%           |
| Poland                           | 3.2                    |                | 3.4%<br>13.3%<br>9.5% | 3.0<br>3.5<br>1.5<br>0.5<br>8.5 |               | 3.6%           |
| Czech Republic                   | 5.0<br>1.9             |                | 13.3%                 | 3.5                             |               | 12.0%          |
| Hungary<br>Other CE              | -0.1                   |                | 9.5%                  | 1.5<br>0.5                      |               | 10.0%<br>6.2%  |
| Total CE                         | 10.0                   |                | 6.1%                  | 8.5                             |               | 6.2%           |
| Russia                           | 2.0                    |                | 5.0%                  | 0.4                             |               | 1.2%           |
| Spain                            | 8.1                    |                | 14.7%                 | 6.7                             |               | 13.8%          |
| Germ anv<br>Other Western Europe | -3.2<br>-0.5           |                | -                     | -4.9<br>-0.4                    |               | -              |
| Western Europe                   | -0.3<br>4.4            |                | 3.5%                  | 1.4                             |               | 1.8%           |
| China                            | -0.4                   |                | 5.576                 | -0.3                            |               | 1.070          |
| Unallocated                      | -4.3                   |                | -                     | -0.7                            |               | -              |