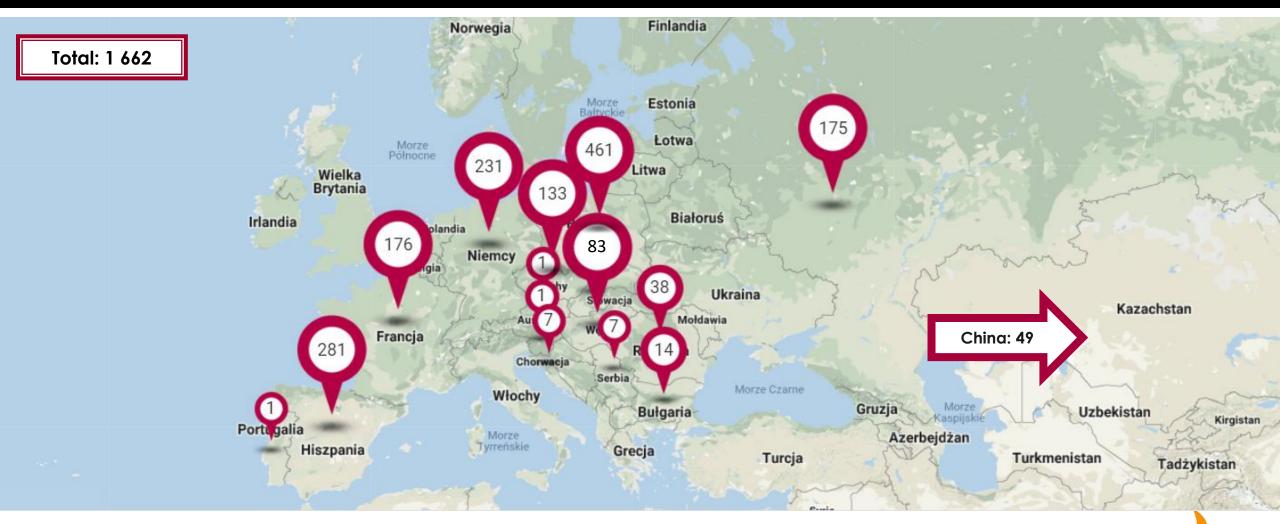

#### Continued growth in the number of restaurants\*

Countries of operation: Poland, Czech Republic, Hungary, Russia, Romania, Bulgaria, Serbia, Croatia, Slovakia, Austria, Slovenia, Spain, Portugal, France, Germany & China Data doesn't include Applebee's restaurants sold in 2012 to Apple American Group II, LLC \*Including franchisee operated stores

#### **AmRest portfolio**

| Countries           | Brands     | 2006 | 2007 | 2008 | 2009 | 2010 | 2011     | 2012            | 2013             | 2014           | 2015             | 2016              | 2017              | 14.05.2018           |
|---------------------|------------|------|------|------|------|------|----------|-----------------|------------------|----------------|------------------|-------------------|-------------------|----------------------|
| Poland              |            | 131  | 139  | 158  | 188  | 206  | 256      | 279             | 299              | 320            | 346              | 389               | 454               | 461                  |
|                     | KFC        | 79   | 85   | 94   | 110  | 121  | 150      | 163             | 179              | 191            | 206              | 222               | 243               | 246                  |
|                     | BK         |      | 4    | 9    | 17   | 19   | 27       | 28              | 27               | 32             | 33               | 36                | 41                | 41                   |
|                     | SBX        |      |      |      | 3    | 9    | 21       | 32              | 35               | 38             | 40               | 52                | 64                | 64                   |
|                     | PH<br>BF   | 52   | 50   | 55   | 58   | 57   | 58       | 56              | 58               | 59             | 67               | 79                | 105<br>1          | 109<br>1             |
| Czech               |            | 43   | 44   | 62   | 67   | 75   | 73       | 83              | 89               | 94             | 102              | 114               | 133               | 133                  |
|                     | KFC        | 43   | 44   | 53   | 55   | 58   | 56       | 62              | 65               | 68             | 71               | 78                | 85                | 85                   |
|                     | BK         |      |      | 1    | 2    | 5    | 5        | 7               | 7                | 7              | 7                | 8                 | 12                | 12                   |
|                     | SBX        |      |      | 8    | 10   | 12   | 12       | 14              | 17               | 19             | 24               | 28                | 34                | 34                   |
| Hungary             | PH         | 17   | 22   | 22   | 22   | 21   | 29       | 0               | 0<br><b>38</b>   | 0<br><b>42</b> | 0<br><b>49</b>   | 0                 | 2<br><b>82</b>    | 2                    |
| Holigary            | KFC        | 5    | 13   | 15   | 17   | 16   | 29<br>21 | <b>34</b><br>25 | 3 <b>6</b><br>27 | 30             | 35               | <b>66</b><br>45   | <b>5</b> 0        | <b>63</b>            |
|                     | SBX        | 3    | 13   | 13   | 17   | 3    | 6        | 23<br>7         | 9                | 10             | 12               | 16                | 20                | 30                   |
|                     | PH         | 12   | 9    | 7    | 5    | 2    | 2        | 2               | 2                | 2              | 2                | 5                 | 12                | 83<br>50<br>20<br>13 |
| Russia              |            | 12   | 40   | 54   | 51   | 50   | 55       | 66              | 77               | 101            | 109              | 123               | 165               | 175                  |
|                     | KFC        |      | 22   | 37   | 37   | 39   | 44       | 56              | 67               | 92             | 101              | 115               | 154               | 161                  |
|                     | PH         |      | 18   | 17   | 14   | 11   | 11       | 10              | 10               | 9              | 8                | 8                 | 11                | 14                   |
| Bulgaria            |            |      | 1    | 4    | 4    | 5    | 5        | 6               | 5                | 6              | 11               | 11                | 13                | 14                   |
|                     | KFC        |      | 1    | 2    | 2    | 2    | 2        | 4               | 4                | 5              | 5                | 5                 | 5                 | 5                    |
|                     | BK         |      |      | 2    | 2    | 3    | 3        | 2               | 1                | 1              | 1                | 1                 | 1                 | 1                    |
|                     | SBX        |      |      |      |      |      |          |                 |                  |                | 5                | 5                 | 7                 | 8                    |
| Serbia              | KFC        |      | 1    | 1    | 2    | 3    | 4        | 4               | 5                | 5              | 5                |                   | 7                 | 7                    |
| Croatia             | KFC        |      |      |      |      |      | 1        | 2               | 5                | 5              | 5                | 6                 | 7                 | 38                   |
| Romania<br>Slovakia | SBX<br>SBX |      |      |      |      |      |          |                 |                  |                | 19               | 28<br>3           | 36                | 38                   |
| Spain               | 3DA        |      |      |      |      |      | 152      | 168             | 178              | 190            | 216              | 245               | 4<br>278          | 281                  |
| Spuiii              | TAG E      |      |      |      |      |      | 35       | 47              | 53               | 57             | <b>216</b><br>65 | <b>243</b><br>73  | <b>276</b><br>72  | <b>261</b><br>71     |
|                     | TAG F      |      |      |      |      |      | 85       | 89              | 94               | 101            | 115              | 129               | 152               | 154                  |
|                     | KFC        |      |      |      |      |      | 32       | 32              | 31               | 32             | 36               | 43                | 53                | 55                   |
|                     | BF         |      |      |      |      |      | 02       | 02              | 0.               | 02             | 00               | .0                | 1                 | 1                    |
| France              |            |      |      |      |      |      | 2        | 1               | 4                | 4              | 10               | 10                | 176               | 176                  |
|                     | TAG E      |      |      |      |      |      |          | 1               | 4                | 4              | 4                | 5                 | 4                 | 4                    |
|                     | TAG F      |      |      |      |      |      | 2        | 4               | 4                | 4              | 6                | 5                 | 5                 | 4                    |
|                     | PH E       |      |      |      |      |      |          |                 |                  |                |                  |                   | 8                 | 8                    |
|                     | PH F       |      |      |      |      |      |          |                 |                  |                |                  |                   | 118               | 116                  |
|                     | KFC        |      |      |      |      |      |          |                 |                  |                | _                |                   | 41                | 44                   |
| Germany             | SBX        |      |      |      |      |      |          | 2               | 3                | 3              | 2                | <b>145</b><br>143 | <b>231</b><br>136 | <b>231</b><br>132    |
|                     | TAG E      |      |      |      |      |      |          | 2               | 2                | 2              | 2                | 143               | 136               | 132                  |
|                     | KFC        |      |      |      |      |      |          | 2               | ა                | 3              | 2                | 2                 | 22                | 23                   |
|                     | PH E       |      |      |      |      |      |          |                 |                  |                |                  |                   | 3                 | 23<br>1              |
|                     | PH F       |      |      |      |      |      |          |                 |                  |                |                  |                   | 68                | 70                   |
| Austria             | KFC        |      |      |      |      |      |          |                 |                  |                |                  |                   | 1                 | 1                    |
| Portugal            | TAG E      |      |      |      |      |      |          |                 |                  |                |                  |                   | 1                 | 1                    |
| China               |            |      |      |      |      |      |          | 12              | 18               | 22             | 29               | 36                | 47                | 49                   |
|                     | BF         |      |      |      |      |      |          | 10              | 11               | 17             | 25               | 32                | 43                | 45                   |
|                     | KABB       |      |      |      |      |      |          | 1               | 2                | 3              | 4                | 4                 | 4                 | 4                    |
| Total Amrest        |            | 191  | 247  | 405  | 437  | 463  | 680      | 658             | 729              | 796            | 904              | 1181              | 1636              | 1662                 |