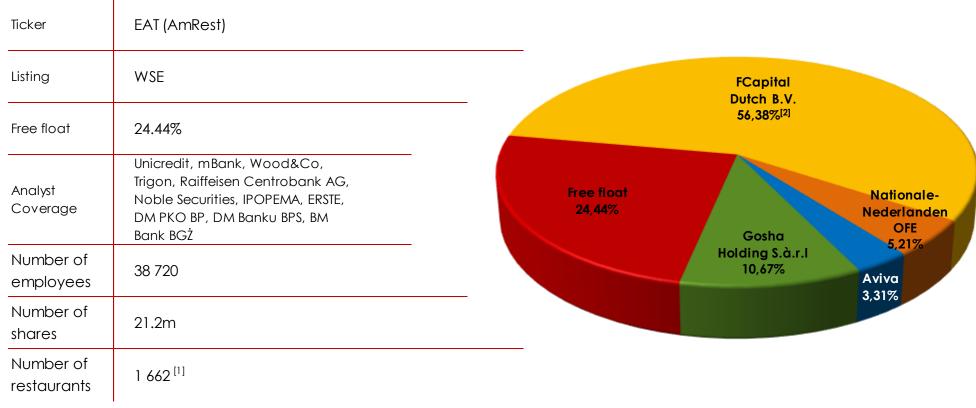

#### **EAT factsheet**

Data as at May 14th, 2018

<sup>[1]</sup> Including stores operared by La Tagliatella and Pizza Hut franchisees

<sup>[2]</sup> FCapital Dutch B. V. is the dominant entity of FCapital Lux (holding 5 232 907 AmRest shares) and the subsidiary of Finaccess Capital, S.A. de C.V. Finaccess Capital, S.A. de C.V. The directly dominant person of Grupo Far-Luca, S.A. de C.V., Mr. Carlos Fernández González, is AmRest's Board of Directors member.

<sup>[3]</sup> Gosha Holding S.à.r.l. is an entity closely associated with Mr. Henry McGovern and Mr. Steven Kent Winegar, members of AmRest's Board of Directors.