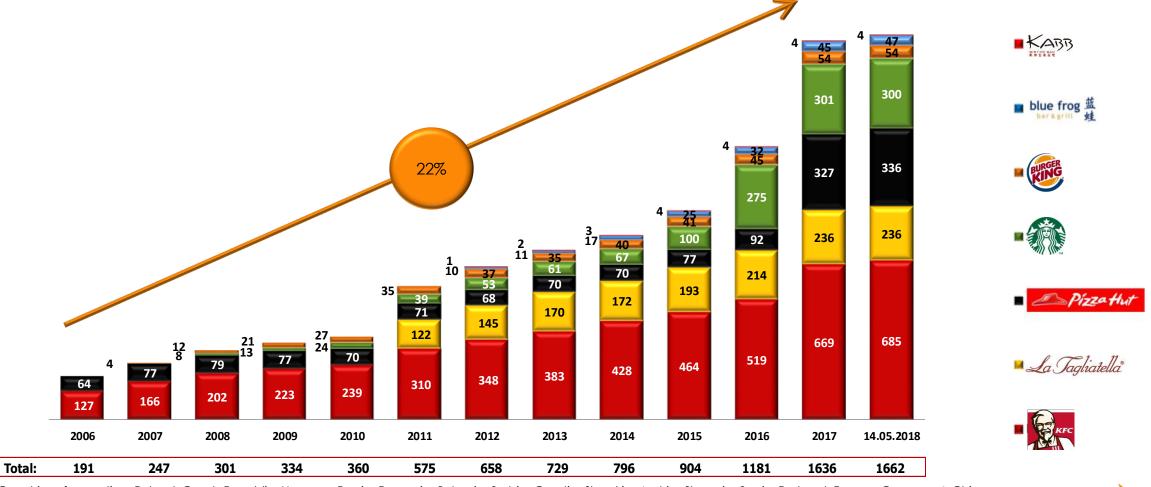

## Superior BRAND portfolio

685 restaurants
12 countries
AmRest since 1994

- Global #1 in chicken category
- Fresh chicken, genuine food, craveable taste
- Innovative design and order system
- Delivery platform and mobile restaurants

336 restaurants 6 countries AmRest since 1993

- Global #1 in pizza category
- Handmade pizza... and more
- Casual dining unmatched hospitality
- Delivery and Express concepts world class food innovations based on digital solutions

## Superior BRAND portfolio

300 coffee shops7 countriesAmRest since 2008

- Global #1 in coffee category
- Personalized customer service
- Fresh food offer, locally developed
- Starbucks Reserve
- Substantial **white space** in CE

54 restaurants3 countriesAmRest since 2007

- Global #2 in burger category
- **Better burger** 100% beef, flame grilled, strong focus on quality
- "Have it your way" philosophy
- Authentic, humorous and bold approach

## Superior BRAND portfolio

47 restaurants China, Spain, Poland AmRest since 2013

- High-end casual dining concept
- American cuisine with Asian touch
- Fresh, craveable food served in a relaxed atmosphere
- Distinctive restaurant concept poised for expansion
- AUV leader in our portfolio > \$3 m

236 restaurants 4 countries AmRest since 2011

- #1 in Italian category in Spain authentic **cuisine** with ingredients sourced in Italy
- Fine dining experience at casual dining price
- **Unique business model** based on central kitchen operations
- Doubled the scale since acquisition

#### **AmRest portfolio**

| Countries           | Brands     | 2006 | 2007 | 2008 | 2009 | 2010 | 2011     | 2012            | 2013             | 2014           | 2015             | 2016              | 2017              | 14.05.2018           |
|---------------------|------------|------|------|------|------|------|----------|-----------------|------------------|----------------|------------------|-------------------|-------------------|----------------------|
| Poland              |            | 131  | 139  | 158  | 188  | 206  | 256      | 279             | 299              | 320            | 346              | 389               | 454               | 461                  |
|                     | KFC        | 79   | 85   | 94   | 110  | 121  | 150      | 163             | 179              | 191            | 206              | 222               | 243               | 246                  |
|                     | BK         |      | 4    | 9    | 17   | 19   | 27       | 28              | 27               | 32             | 33               | 36                | 41                | 41                   |
|                     | SBX        |      |      |      | 3    | 9    | 21       | 32              | 35               | 38             | 40               | 52                | 64                | 64                   |
|                     | PH<br>BF   | 52   | 50   | 55   | 58   | 57   | 58       | 56              | 58               | 59             | 67               | 79                | 105<br>1          | 109<br>1             |
| Czech               |            | 43   | 44   | 62   | 67   | 75   | 73       | 83              | 89               | 94             | 102              | 114               | 133               | 133                  |
|                     | KFC        | 43   | 44   | 53   | 55   | 58   | 56       | 62              | 65               | 68             | 71               | 78                | 85                | 85                   |
|                     | BK         |      |      | 1    | 2    | 5    | 5        | 7               | 7                | 7              | 7                | 8                 | 12                | 12                   |
|                     | SBX        |      |      | 8    | 10   | 12   | 12       | 14              | 17               | 19             | 24               | 28                | 34                | 34                   |
| Hungary             | PH         | 17   | 22   | 22   | 22   | 21   | 29       | 0               | 0<br><b>38</b>   | 0<br><b>42</b> | 0<br><b>49</b>   | 0                 | 2<br><b>82</b>    | 2                    |
| Holigary            | KFC        | 5    | 13   | 15   | 17   | 16   | 29<br>21 | <b>34</b><br>25 | 3 <b>6</b><br>27 | 30             | 35               | <b>66</b><br>45   | <b>5</b> 0        | <b>63</b>            |
|                     | SBX        | 3    | 13   | 13   | 17   | 3    | 6        | 23<br>7         | 9                | 10             | 12               | 16                | 20                | 30                   |
|                     | PH         | 12   | 9    | 7    | 5    | 2    | 2        | 2               | 2                | 2              | 2                | 5                 | 12                | 83<br>50<br>20<br>13 |
| Russia              |            | 12   | 40   | 54   | 51   | 50   | 55       | 66              | 77               | 101            | 109              | 123               | 165               | 175                  |
|                     | KFC        |      | 22   | 37   | 37   | 39   | 44       | 56              | 67               | 92             | 101              | 115               | 154               | 161                  |
|                     | PH         |      | 18   | 17   | 14   | 11   | 11       | 10              | 10               | 9              | 8                | 8                 | 11                | 14                   |
| Bulgaria            |            |      | 1    | 4    | 4    | 5    | 5        | 6               | 5                | 6              | 11               | 11                | 13                | 14                   |
|                     | KFC        |      | 1    | 2    | 2    | 2    | 2        | 4               | 4                | 5              | 5                | 5                 | 5                 | 5                    |
|                     | BK         |      |      | 2    | 2    | 3    | 3        | 2               | 1                | 1              | 1                | 1                 | 1                 | 1                    |
|                     | SBX        |      |      |      |      |      |          |                 |                  |                | 5                | 5                 | 7                 | 8                    |
| Serbia              | KFC        |      | 1    | 1    | 2    | 3    | 4        | 4               | 5                | 5              | 5                |                   | 7                 | 7                    |
| Croatia             | KFC        |      |      |      |      |      | 1        | 2               | 5                | 5              | 5                | 6                 | 7                 | 38                   |
| Romania<br>Slovakia | SBX<br>SBX |      |      |      |      |      |          |                 |                  |                | 19               | 28<br>3           | 36                | 38                   |
| Spain               | 3DA        |      |      |      |      |      | 152      | 168             | 178              | 190            | 216              | 245               | 4<br>278          | 281                  |
| Spuiii              | TAG E      |      |      |      |      |      | 35       | 47              | 53               | 57             | <b>216</b><br>65 | <b>243</b><br>73  | <b>276</b><br>72  | <b>261</b><br>71     |
|                     | TAG F      |      |      |      |      |      | 85       | 89              | 94               | 101            | 115              | 129               | 152               | 154                  |
|                     | KFC        |      |      |      |      |      | 32       | 32              | 31               | 32             | 36               | 43                | 53                | 55                   |
|                     | BF         |      |      |      |      |      | 02       | 02              | 0.               | 02             | 00               | .0                | 1                 | 1                    |
| France              |            |      |      |      |      |      | 2        | 1               | 4                | 4              | 10               | 10                | 176               | 176                  |
|                     | TAG E      |      |      |      |      |      |          | 1               | 4                | 4              | 4                | 5                 | 4                 | 4                    |
|                     | TAG F      |      |      |      |      |      | 2        | 4               | 4                | 4              | 6                | 5                 | 5                 | 4                    |
|                     | PH E       |      |      |      |      |      |          |                 |                  |                |                  |                   | 8                 | 8                    |
|                     | PH F       |      |      |      |      |      |          |                 |                  |                |                  |                   | 118               | 116                  |
|                     | KFC        |      |      |      |      |      |          |                 |                  |                | _                |                   | 41                | 44                   |
| Germany             | SBX        |      |      |      |      |      |          | 2               | 3                | 3              | 2                | <b>145</b><br>143 | <b>231</b><br>136 | <b>231</b><br>132    |
|                     | TAG E      |      |      |      |      |      |          | 2               | 2                | 2              | 2                | 143               | 136               | 132                  |
|                     | KFC        |      |      |      |      |      |          | 2               | ა                | 3              | 2                | 2                 | 22                | 23                   |
|                     | PH E       |      |      |      |      |      |          |                 |                  |                |                  |                   | 3                 | 23<br>1              |
|                     | PH F       |      |      |      |      |      |          |                 |                  |                |                  |                   | 68                | 70                   |
| Austria             | KFC        |      |      |      |      |      |          |                 |                  |                |                  |                   | 1                 | 1                    |
| Portugal            | TAG E      |      |      |      |      |      |          |                 |                  |                |                  |                   | 1                 | 1                    |
| China               |            |      |      |      |      |      |          | 12              | 18               | 22             | 29               | 36                | 47                | 49                   |
|                     | BF         |      |      |      |      |      |          | 10              | 11               | 17             | 25               | 32                | 43                | 45                   |
|                     | KABB       |      |      |      |      |      |          | 1               | 2                | 3              | 4                | 4                 | 4                 | 4                    |
| Total Amrest        |            | 191  | 247  | 405  | 437  | 463  | 680      | 658             | 729              | 796            | 904              | 1181              | 1636              | 1662                 |